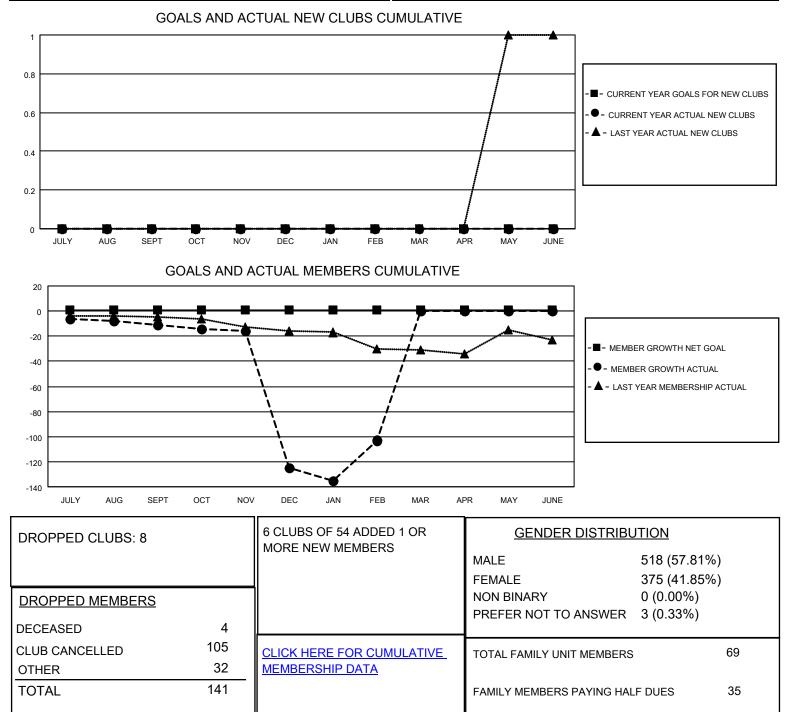

## LOCATION POLAND

District 121

Results as of: 2/28/2022

| Clubs                 |               |           |               | Members               |                        |                         |                                                    |
|-----------------------|---------------|-----------|---------------|-----------------------|------------------------|-------------------------|----------------------------------------------------|
| RESULTS FOR 2021-2022 |               |           |               | RESULTS FOR 2021-2022 |                        |                         |                                                    |
| QUARTER               | NEW CLUB GOAL | NEW CLUBS | DROPPED CLUBS | QUARTER               | BER GROWTH NET<br>GOAL | MEMBER GROWTH<br>ACTUAL | DROPPED<br>MEMBERS ACTUAL<br>(including transfers) |
| JULY/AUG/SEPT         | 0             | 0         | 0             | JULY/AUG/SEPT         | 1                      | 1                       | 12                                                 |
| OCT/NOV/DEC           | 0             | 0         | 8             | OCT/NOV/DEC           | 0                      | 3                       | 117                                                |
| JAN/FEB/MAR           | 0             | 0         | 0             | JAN/FEB/MAR           | 0                      | 48                      | 12                                                 |
| APR/MAY/JUNE          | 0             | 0         | 0             | APR/MAY/JUNE          | 0                      | 0                       | 0                                                  |